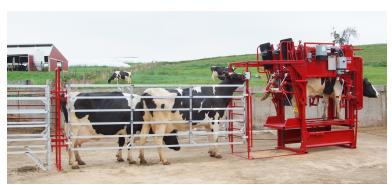

lation:

|         |                 | \$1 Buyout | \$1 Buyout |         |
|---------|-----------------|------------|------------|---------|
|         | Payment Choice: | Monthly    | Annual     |         |
|         | 3 Years:        | 0.030249   | 0.352773   |         |
| Factors | 4 Years:        | 0.023346   | 0.272072   |         |
| l       | 5 Years:        | 0.019214   | 0.223760   |         |
|         |                 | x          | =          |         |
|         | Amount Financed |            | Factor     | Payment |
|         |                 |            |            |         |

All leases subject to credit approval
Rates subject to change
Financial information required for all leases over \$100k

## To apply, email completed application to:

• BBCLSI@bankersbankusa.com